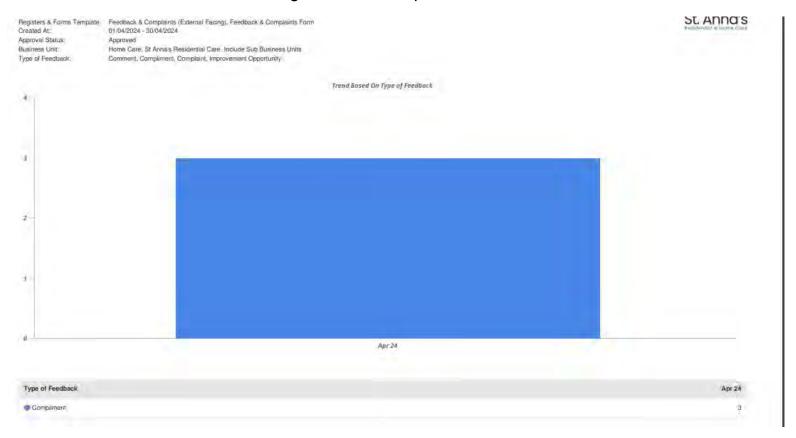

#### We have received the following Feedback in April

#### **Complaints**

Nil

#### Compliment

- 1x Compliment TV in dining rooms
- 1x Compliment about Student
- 1x Compliment about Food

| Facility |  |
|----------|--|