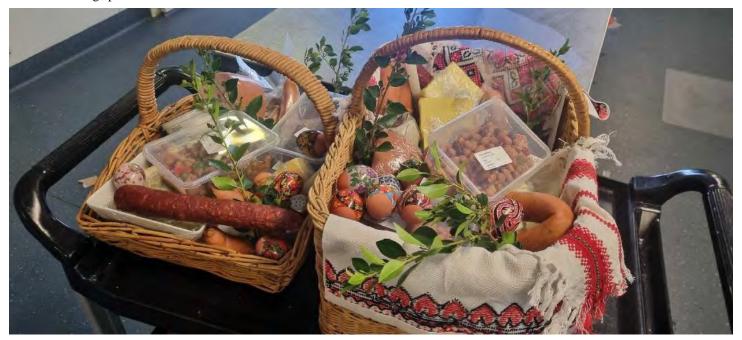

with recent changes in our dining areas – these changes include some specially trained staff to plate food ensuring we are always providing the nutritional needs and recommended portion sizes along with a better dining experience for all residents.

We have over the last few weeks added some new placemats to the dining tables the common areas and hallways have been freshly painted and paintings rehung. We are working on some outdoor pots to brighten up the tables in the lovely courtyard areas and to complement the new furniture – what is really great to see is the number of residents and family enjoying those spaces over the last few weeks of Autumn weather.

Let the Hospitality Team know if you have any improvements you would like to see about the place – we would be happy to discuss.





#### **CELEBRATING ORTHODOX EASTER**

In May, we celebrated Orthodox Easter. Huge thank you to the kitchen staff for creating a beautiful display and to everyone else that helped out. The residents participated in some Ukrainian egg decorating which they all enjoyed.







## Being Shingle Minded!

You may have seen the TV campaign to alert people to the risk of developing Shingles, but did you know that people over 60 years of age are up to 10 times more likely to get Shingles than younger people?

Anyone who has ever had chicken pox already carries the inactive virus that can activate at any time to cause Shingles, which means almost all of our consumers are potentially at risk of developing this very painful condition.

Most commonly appearing on the chest and abdomen, it can also de