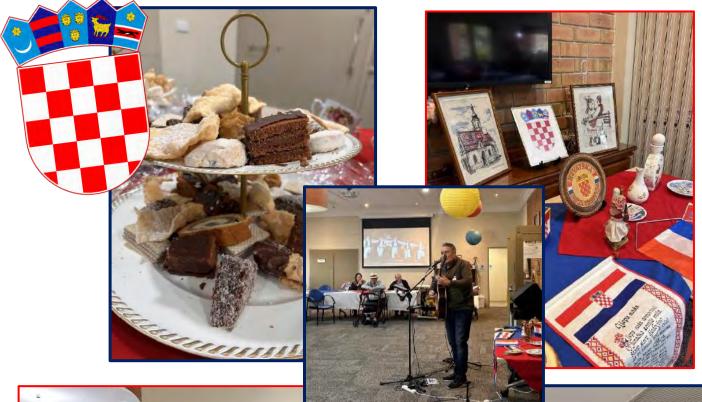

#### 24th To 30th June 2024 - Lifestyle Calendar

| Monday                                                   | Tuesday                                                           | Wednesday                                         |
|----------------------------------------------------------|-------------------------------------------------------------------|---------------------------------------------------|
| 24                                                       | 25                                                                | 26                                                |
| Intergenerational Play Group   10 To<br>11:30   PK Room  | Hairdresser   09 To   PK Room                                     | Walking Group   10 To 10:30   Peter<br>Kurko Room |
| Resident Drive   01:30 To 02:30   Meet<br>in Foyer       | Gardening   10:30 To 11   Pergola  Croatian Independence Day   PK | Chi Ball   11 To 11:30   PK Room                  |
| Henny Penny Hatching   01:30 To 03:30<br>  PK Room       | Room  Bingo   02:30 To 03:30   PK Room                            | Paint and Sip   02:30 To 03:30   PK Room          |
| Scategories   02:30 To 03:30   PK Room                   |                                                                   |                                                   |
| Thursday                                                 | Friday                                                            | Saturday                                          |
| 27                                                       | 28                                                                | 29                                                |
| Music and Movement   11:30 To 12  <br>Peter Kurko Room   | Magical Moments- Balloon Tennis  <br>10:30 To 11   Iris Lounge    | Bingo   02 To 03   Peter Kurko Roon               |
| Shared Lunch   12 To 01   PK Room                        | Prayer Group   11:30 To 12   Peter<br>Kurko Room                  |                                                   |
| NeauronsVR Armchair Travel   02:30 To<br>03:30   PK Room | Bingo   02:30 To 03:30   Peter Kurko<br>Room                      |                                                   |
|                                                          |                                                                   |                                                   |
| Sunday                                                   |                                                                   |                                                   |